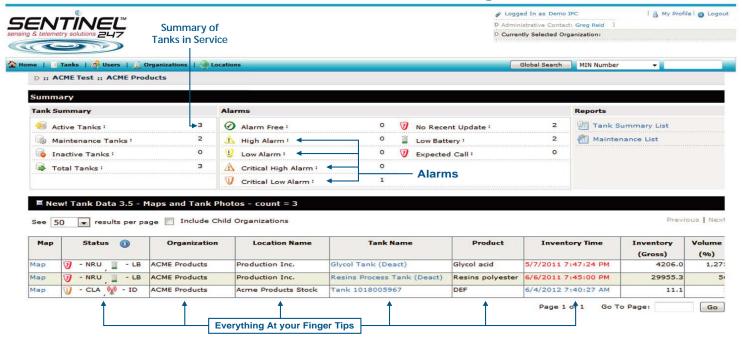

## Actual Screen Shots of Sentinel 247™ Cloud Monitoring

### **Current Detailed Status of Each Tank in Service**

| Part Number    | Material |
|----------------|----------|
| SCPLE-1-GP-P-F | NEMA 4X  |