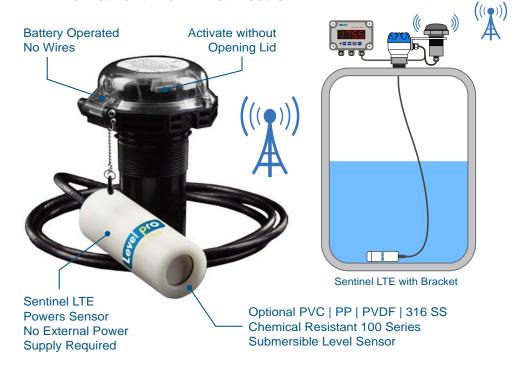

The New Sentinel LTE Series is a Cellular Tank or Sump Level Monitoring system that delivers reliable daily measurements that are both scheduled and event driven. Remote monitoring with the Sentinel is exceptionally flexible, eliminating the hassles of network infrastructures and Internet service. The Sentinel connects via a wireless signal to local cellular networks and transmits Level, Alarms, Battery Status, Rate of Consumption History, Critical High or Low Level Alerts and Signal Strength, all of which are available through the Sentinel Cloud Based Website. The Sentinel online provides you with important data readily at your fingertips on your Computer, Tablet or Smart Phone

### **FEATURES**

- 24/7 access to data through Cloud Based Sentinel 247™ Online
- Excellent Battery Life & OTA Firmware Updates
- Variety of Trigger Points
- Mobile Ready Access
- Low Profile | Small Footprint
- Works with your Existing Equipment
- Low Cost LTE Cellular Technology
- Powerful Long Range Antenna
- Access Data via PC | Laptop | Smart phone | Tablet Secure | Password Protected
- Integrated GPS Functionality for Locating Assets
- Long-Life Li Batteries
- Can be Mounted Directly on Tank with LB50 Bracket
- Eliminate Costly Emergency Fills | Pump-Outs
- General Purpose

| SPECIFICATION          |                                                |
|------------------------|------------------------------------------------|
| Wireless Communication | GSM Digital Wireless Radio                     |
| RF Approval            | FCC part 15B Approved                          |
| Frequency Bands        | GSM 850   900 MHz WLAN                         |
| Output Voltage         | Nominally 14/24VDC                             |
| Output Current         | 4 - 20mA                                       |
| Enclosure              | NEMA 4X   UL Approved                          |
| LAN/WAN                | 300ft. Line of Sight                           |
| Lithim Battery         | Replaceable Lithium<br>Ion Batteries (CR-123A) |
| Body Material          | CPVC or PP                                     |
| Operating Temperature  | -13°F - 158°F   -25°C - 70°C                   |