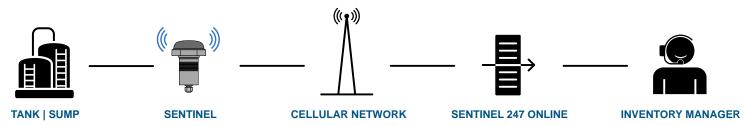

#### **HOW IT WORKS**

The New Sentinel LTE Series is a Cellular Tank or Sump Level Monitoring system that delivers reliable daily measurements that are both scheduled and event driven. Remote monitoring with the Sentinel is exceptionally flexible, eliminating the hassles of network infrastructures and Internet service. The Sentinel connects via a wireless signal to local cellular networks and transmits Level, Alarms, Battery Status, Rate of Consumption History, Critical High or Low Level Alerts and Signal Strength, all of which are available through the Sentinel Cloud Based Website. The Sentinel online provides you with important data readily at your fingertips on your Computer, Tablet or Smart Phone