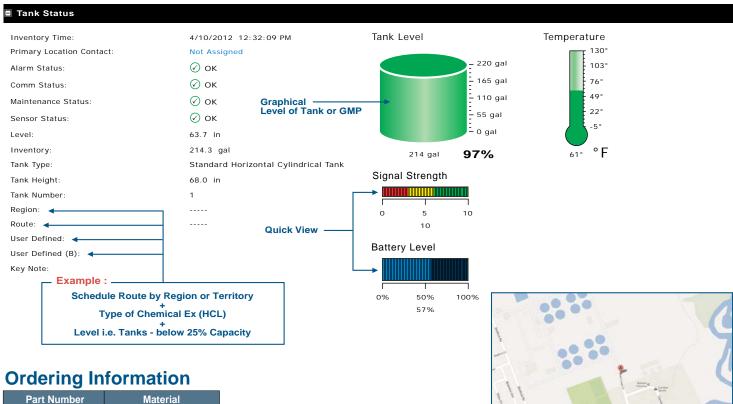

## Actual Screen Shots of Sentinel 247™ Cloud Monitoring

Easy to Locate Remote Tanks Google® MAP Location