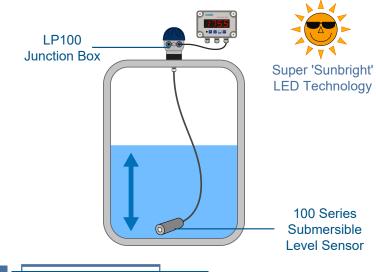

### **Remote Tank Level Display**

#### **Features**

- SunBright Technology for Outdoor Applications
- No Assembly Required
- 8 Levels of Brightness
- Signal Peak Value Detection | Dampens Noise
- 3 Wire Cord Grips Included | No Add Ons
- Relay Lights & Audible Alarm Function
- Completely Thermoplastic | Corrosion-Free