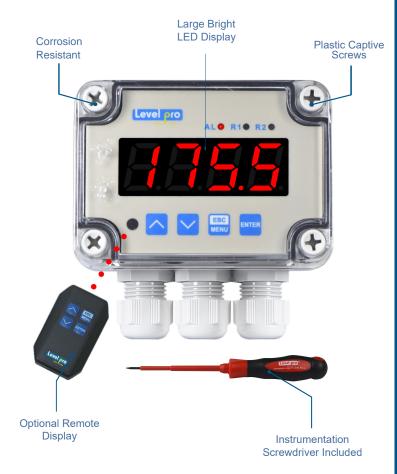

#### **Product Description**

The TVL Series LED Level Process Display and Controller is the industry's most rugged and reliable wall-mount remote level display.

LevelPro's® TVL Series comes as a complete all-inone unit, out of the box it is ready to use. Included is a bright LED Display, NEMA 4X Enclosure, Polycarbonate Faceplate, Cord Grips and Plastic Captive Screws.

The industrial design of the TVL Series ensures that it will withstand the industry's most corrosive environments.

Available with either 2 Relay Outputs or 1 Relay + 4-20mA Output, the TVL Series is great for automating your tank level processes.

#### **Features**

- SunBright Technology for Outdoor Applications
- No Assembly Required
- 8 Levels of Brightness
- Signal Peak Value Detection | Dampens Noise
- 3 Wire Cord Grips Included | No Add Ons
- Relay Lights & Audible Alarm Function
- Completely Thermoplastic | Corrosion-Free