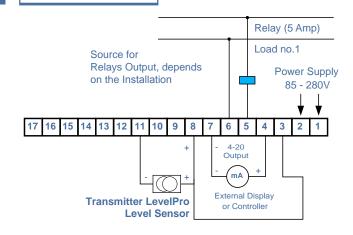

#### **Pin Assignment**

# Input Signal | Supply

| Standard | Current: 4-20mA   0-20mA   0-5V*   0-10V*   |
|----------|---------------------------------------------|
| Voltage  | 85 - 260V AC/DC   16 - 35V AC, 19 - 50V DC* |

# Output Signal | Supply

| Standard                 | 2 x Relays (5A)   1 x Relay (5A) + 4-20mA  |  |
|--------------------------|--------------------------------------------|--|
| Voltage 24VDC            |                                            |  |
| Passive Current Output * | 4-20mA   (Operating Range Max. 2.8 - 24mA) |  |