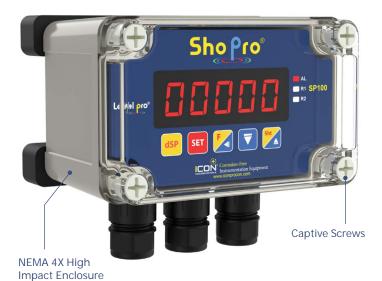

### **Product Description**

The **ShoPro® Series** Level Display | Controller is the industry's most rugged and reliable wall-mount remote display.

The **ShoPro**® comes as a complete all-in-one unit, out of the box it is ready to use. Included is a bright LED Display, NEMA 4X Enclosure, Polycarbonate Faceplate, Cord Grips and Plastic Captive Screws.

The industrial design ensures that it will withstand the industry's most corrosive environments. Available with Two 5A Relay + 4-20mA Output