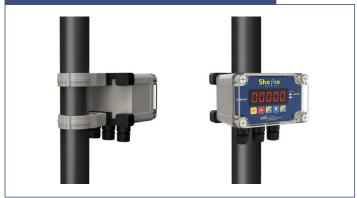

# ShoPro® Series

# Level Display | Controller



- NEMA 4X Enclosure
- **⊘** New Easy-Learn® Programming





### **Product Description**

The **ShoPro® Series** Level Display | Controller is the industry's most rugged and reliable wall-mount remote display.

The **ShoPro**® comes as a complete all-in-one unit, out of the box it is ready to use. Included is a bright LED Display, NEMA 4X Enclosure, Polycarbonate Faceplate, Cord Grips and Plastic Captive Screws.

The industrial design ensures that it will withstand the industry's most corrosive environments. Available with Two 5A Relay + 4-20mA Output



#### **Features**

- SunBright Technology for Outdoor Applications
- No Assembly Required
- **2** Wire Cord Grips No Tools Required

### Fill Pipe Clamp - No Drilling



### **Working Principle**





# **Technical Specifications**

| General                                                                                               |                                           |  |
|-------------------------------------------------------------------------------------------------------|-------------------------------------------|--|
| Display                                                                                               | LED   5 x 13mm High   Red                 |  |
| Displayed Values                                                                                      | -99999 ± 99999                            |  |
| Stability                                                                                             | 50 ppm   °C