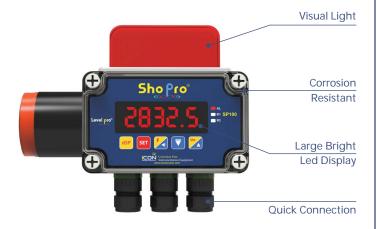

The industrial design ensures that it will withstand the industry's most corrosive environments. Available with Two 5A Relay + 4-20mA Output

#### **Features**

- SunBright Technology for Outdoor Applications
- No Assembly Required
- **2** Wire Cord Grips No Tools Required