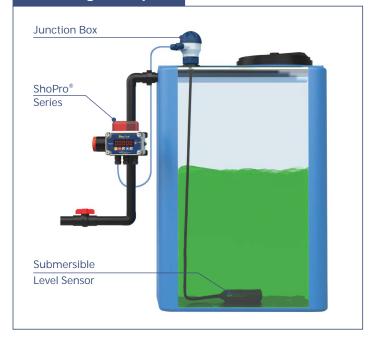

® Series

# Level Display | Controller



- NEMA 4X Enclosure
- **⊘** New Easy-Learn® Programming





### **Product Description**

The **ShoPro® Series** Level Display | Controller is the industry's most rugged and reliable wall-mount remote display.

The **ShoPro**® comes as a complete all-in-one unit, out of the box it is ready to use. Included is a bright LED Display, NEMA 4X Enclosure, Polycarbonate Faceplate, Cord Grips and Plastic Captive Screws.

The industrial design ensures that it will withstand the industry's most corrosive environments. Available with Two 5A Relay + 4-20mA Output



#### **Features**

- SunBright Technology for Outdoor Applications
- No Assembly Required
- **2** Wire Cord Grips No Tools Required

### Fill Pipe Clamp - No Drilling



### **Working Principle**





# **Technical Specifications**

| General                                                                                               |                                           |  |
|-------------------------------------------------------------------------------------------------------|-------------------------------------------|--|
| Display                                                                                               | LED   5 x 13mm High   Red                 |  |
| Displayed Values                                                                                      | -99999 ± 99999                            |  |
| Stability                                                                                             | 50 ppm   °C                               |  |